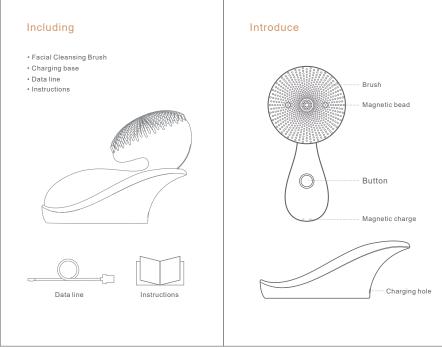

#### 4 function modes

Mode 1: Standard vibration with rotating magnetic beads function on

Mode 2: Strong vibration with rotating magnetic beads function on

Mode 3: vibration function off, rotating magnetic beads function on

Mode 4: Strong vibration on, rotating magnetic beads function off

All functions can be recycled free to switch.

Automatic memory function, which mode ended last time, and this mode will start next time.

#### Charging method

The product is magnetic suction charging. One end of the USB charging line is inserted into the base, and the other end is connected with the charger or computer USB inter face.

After using the product, it can be charged directly on the base.